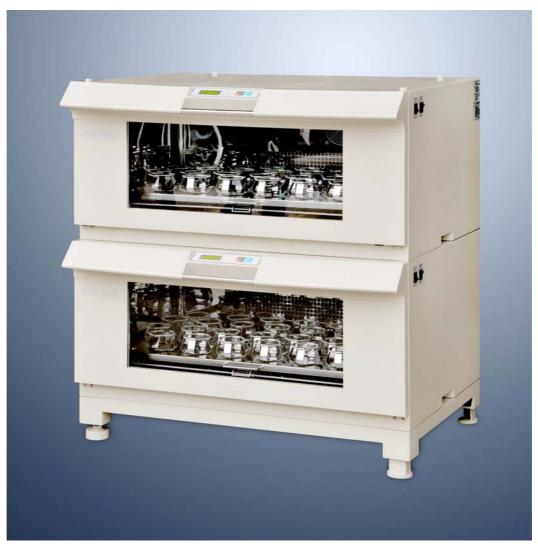

## Model: ZHWY-A2005 Shaking Incubator

- Space Saving
- Stackable
- Double Chambers of independent control
  - Slide-out platforms

Note: The actual product looks much better than the above photo.